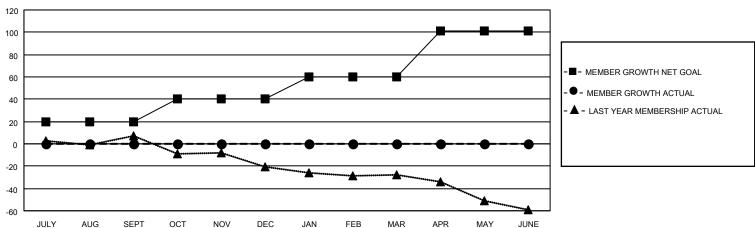

### GOALS AND ACTUAL MEMBERS CUMULATIVE

| DROPPED CLUBS: 0 |   | 4 CLUBS OF 37 ADDED 1 OR<br>MORE NEW MEMBERS | GENDER DISTRIBUTION       |              |  |
|------------------|---|----------------------------------------------|---------------------------|--------------|--|
|                  |   | WORE NEW MEMBERS                             | MALE                      | 819 (71.34%) |  |
|                  |   |                                              | FEMALE 329 (28.66%)       |              |  |
| DROPPED MEMBERS  |   |                                              | NON BINARY                | 0 (0.00%)    |  |
| BROTT ED WEWDERO |   |                                              | PREFER NOT TO ANSWER      | 0 (0.00%)    |  |
| DECEASED         | 1 |                                              |                           | - ()         |  |
| CLUB CANCELLED   | 0 | CLICK HERE FOR CUMULATIVE                    | TOTAL FAMILY UNIT MEMBERS | 260          |  |
| OTHER            | 5 | MEMBERSHIP DATA                              |                           |              |  |
| TOTAL            | 6 |                                              | FAMILY MEMBERS PAYING HAI | LF DUES 137  |  |
|                  |   |                                              |                           |              |  |